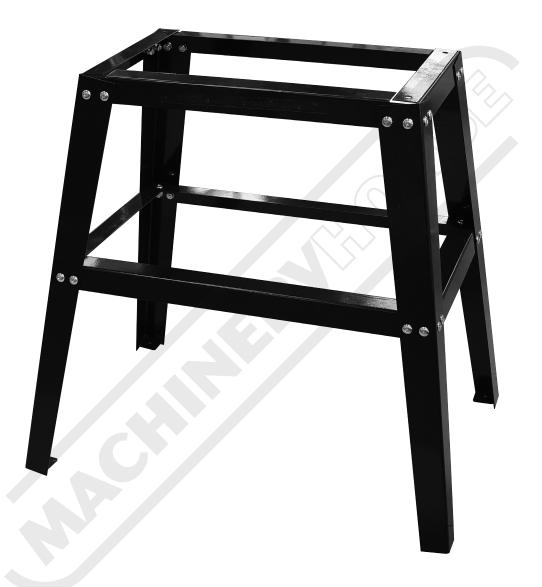

## **UNIVERSAL TOOL STAND** UTS-1

Order Code: (W810)

## **Important Safety Information**

- 1. Assemble only according to these instructions. Improper assembly can create hazards.
- 2. Make sure assembly area is clean and well lit.
- 3. Weight capacity and other product capabilities apply to properly and completely assembled product only.
- 4. Follow tool instructions for mounting and operation.
- 5. Place stand on flat, level, sturdy surface capable of supporting stand, tool, and all workpieces.
- 6. Before use, secure the tool to the Tool Stand using appropriate hardware (not included). If tool does not bolt securely to stand, do not use it with this stand.
- 7. This product is not a toy. Do not allow children to play with or near this item.
- 8. Use stand as intended only.
- 9. Inspect before every use; do not use if parts are loose or damaged.
- 10. Do not exceed listed weight capacity (100Kgs). Be aware of dynamic loading! Sudden load movement may briefly create excess load causing product failure.