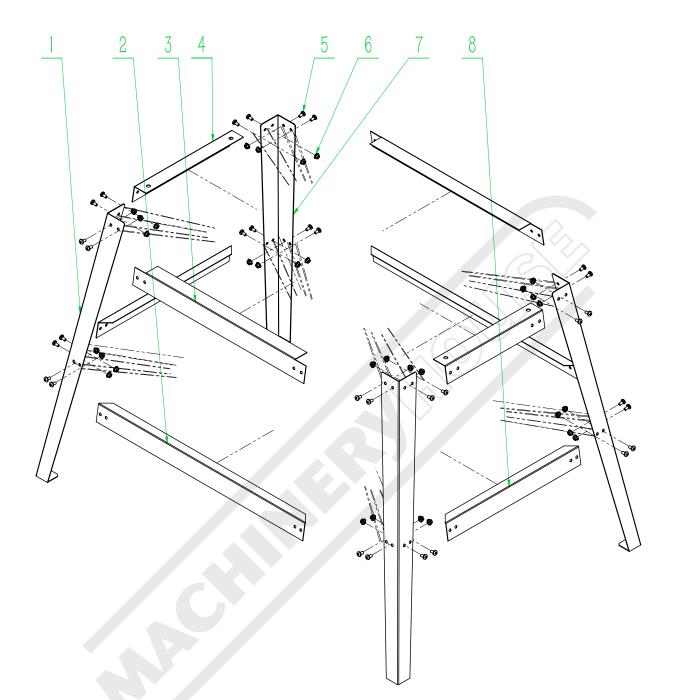

If you do happen to find one, use a file to remove any burrs, being careful not to remove too much excess material as it may affect the end result.

| Part No. | Description                   | Quantity |
|----------|-------------------------------|----------|
| 1        | Left Leg                      | 2        |
| 2        | Middle Connecting Plate       | 2        |
| 3        | Long Brace                    | 2        |
| 4        | Short Brace                   | 2        |
| 5        | Cross Head Screw M6x12        | 32       |
| 6        | Flange Nut M6                 | 32       |
| 7        | Right Leg                     | 2        |
| 8        | Middle Short Connecting Plate | 2        |

Please check that you have all the below parts before you assemble this product

**Note:** It is our policy to continually improve products and as such we reserve the right to alter data, specifications and component parts without prior notice.